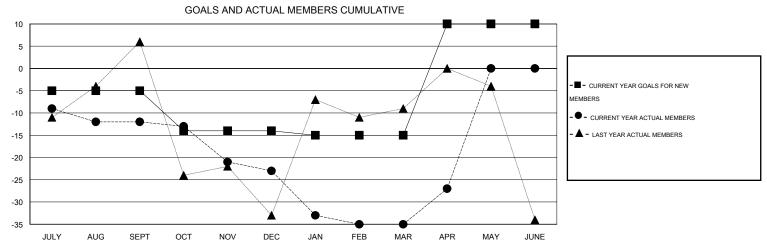

## MONTHLY MEMBERSHIP PROGRESS REPORT

District 26 M2

Results as of: 4/30/2015

GMT CA 1

NET GAIN/LOSS

> -12 -11 -12 8

GMT: HAL GRIFFIN LOCATION MISSOURI

| OWIT: 10 t= 0.1 |                  |                   | LOOMING                       | <b>711</b>       |               |                    |                                     |                    |
|-----------------|------------------|-------------------|-------------------------------|------------------|---------------|--------------------|-------------------------------------|--------------------|
|                 |                  | Clubs             | Members RESULTS FOR 2014-2015 |                  |               |                    |                                     |                    |
|                 | RESU             | LTS FOR 2014-2015 |                               |                  |               |                    |                                     |                    |
| QUARTER         | NEW CLUB<br>GOAL | NEW CLUBS         | DROPPED<br>CLUBS              | NET<br>GAIN/LOSS | QUARTER       | NEW MEMBER<br>GOAL | CHARTER AND<br>NEW MEMBERS<br>ADDED | DROPPED<br>MEMBERS |
| JULY/AUG/SEPT   | 0                | 0                 | 1                             | -1               | JULY/AUG/SEPT | -5                 | 22                                  | 34                 |
| OCT/NOV/DEC     | 0                | 0                 | 1                             | -1               | OCT/NOV/DEC   | -9                 | 47                                  | 58                 |
| JAN/FEB/MAR     | 0                | 0                 | 0                             | 0                | JAN/FEB/MAR   | -1                 | 23                                  | 35                 |
| APR/MAY/JUNE    | 1                | 0                 | 0                             | 0                | APR/MAY/JUNE  | 25                 | 14                                  | 6                  |